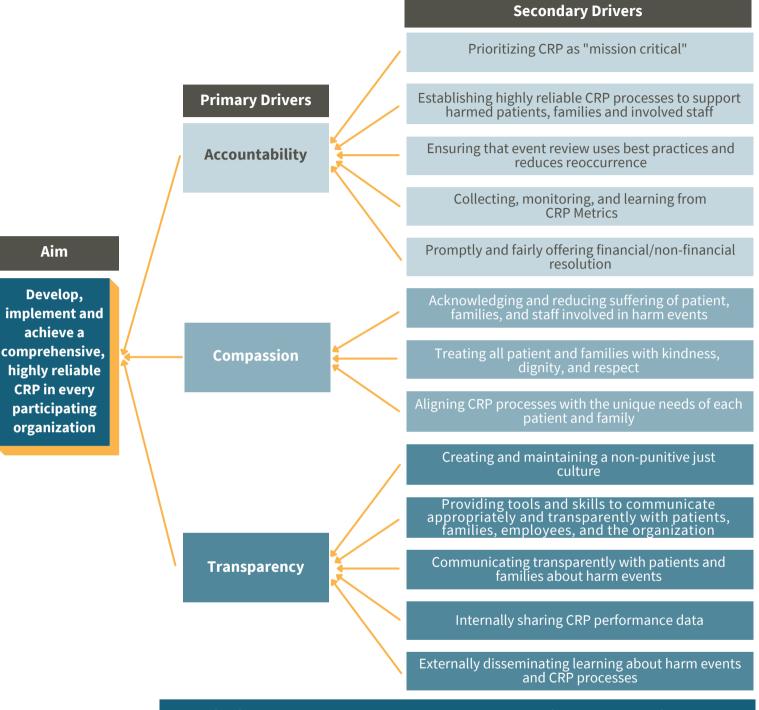

## **PACT Driver Diagram**

The Driver Diagram links Core Concepts to the Aim of the PACT Collaborative

Leadership Engagement to inspire commitment, provide resources, and remove barriers to success

Patient/Resident & Family Engagement to co-design all processes, ensuring equity and accessibility